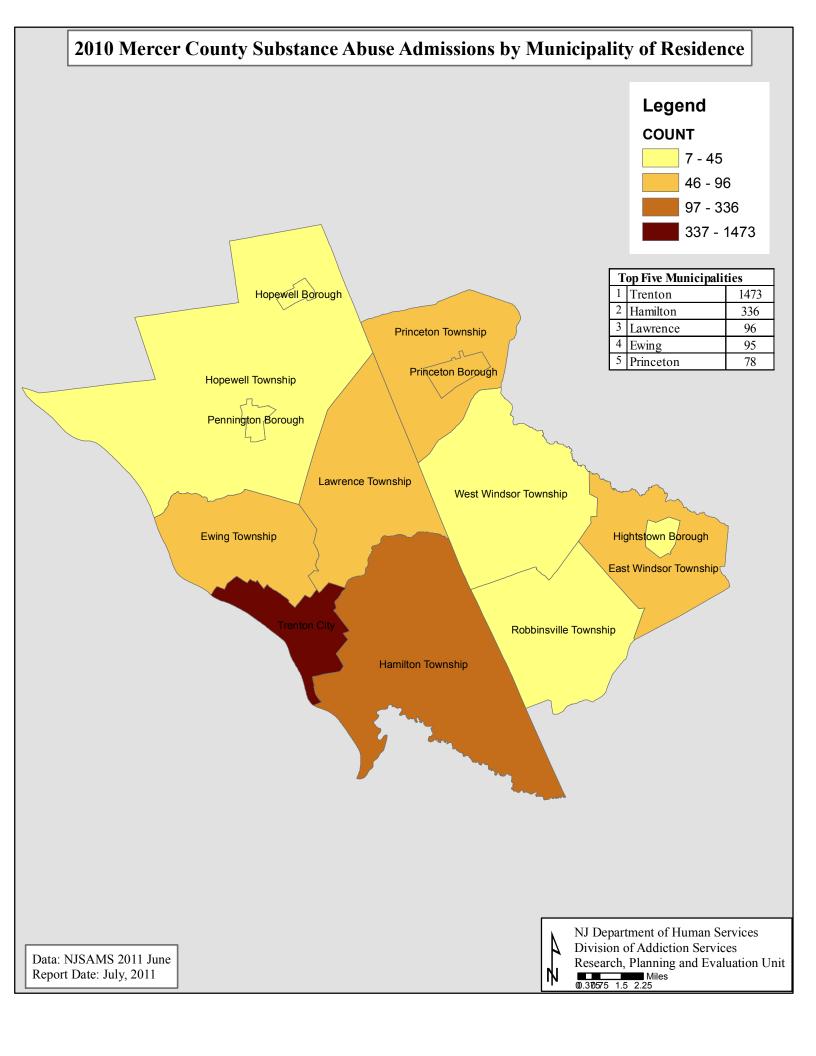

#### New Jersey Substance Abuse Monitoring System (NJ-SAMS) Substance Abuse Treatment Admissions 1/1/2010 - 12/31/2010 Resident of Mercer County

| Primary Drug                                  |                                         |            | Highest School Grade Completed            |           |              |
|-----------------------------------------------|-----------------------------------------|------------|-------------------------------------------|-----------|--------------|
| Alcohol                                       | 970                                     | 35%        | Completed High School                     | 1,097     | 39%          |
| Heroin & Other Opiates                        | 943                                     | 34%        | Some College                              | 567       | 20%          |
| Cocaine                                       | 310                                     | 11%        | Not Assessed                              | 38        | 1%           |
| Marijuana                                     | 506                                     | 18%        |                                           |           |              |
| Other Drugs                                   | 58                                      | 2%         | Employment Status                         |           |              |
|                                               |                                         |            | Unemployed                                | 789       | 28%          |
| Intravenous Drug Users                        | 689                                     | 25%        | Student _                                 | 173       | 6%           |
| 0                                             | 0.404                                   | 700/       | Not in Labor Force                        | 1,139     | 41%          |
| Smoke Tobacco (Yes)                           | 2,124                                   | 76%        | Employed Full/Part Time<br>Not Assessed   | 638<br>48 | 23%<br>2%    |
| Level of Care                                 |                                         |            | Not Assessed                              | 40        | 2 /0         |
| Outpatient Care (OP)                          | 908                                     | 33%        | Living Arrangement                        |           |              |
| Intensive Outpatient (IOP)                    | 521                                     | 19%        | Homeless                                  | 221       | 8%           |
| Partial Hospitalization (                     | 29                                      | 1%         | Dependent Living/Institution              | 501       | 18%          |
| Opioid Maintenance OP                         | 372                                     | 13%        | Independent Living                        | 2,031     | 73%          |
| Opioid Maintenance IOP                        | 11                                      | 0%         |                                           |           |              |
| Extended Care                                 | 23                                      | 1%         | Marital Status                            |           |              |
| Halfway House                                 | 103                                     | 4%         | Never Married                             | 1,899     | 68%          |
| Long-Term Residential                         | 178                                     | 6%         | Married                                   | 322       | 12%          |
| Short-Term Residential                        | 230                                     | 8%         | Widowed                                   | 41        | 1%           |
| Hospital Based Residential                    | 0                                       | 0%         | Separated                                 | 183       | 7%           |
| Detox Residential<br>Detox Hospital           | 265<br>74                               | 10%<br>3%  | Divorced                                  | 321       | 12%          |
| Detox Hospital Detox Outpatient Non-Methadone | 1                                       | 3%<br>0%   | Legal Problem*                            |           |              |
| Detox Outpatient Methadone                    | 2                                       | 0%         | None                                      | 1,093     | 39%          |
| Non-traditional Program                       | 11                                      | 0%         | Case Pending                              | 295       | 11%          |
| Non traditional Frogram                       | • • • • • • • • • • • • • • • • • • • • | 0 70       | Probation/Parole                          | 616       | 22%          |
| Medication Assisted Therapy Plani             | ned in Trea                             | atment     | DWI License Suspension                    | 362       | 13%          |
| Methadone                                     | 369                                     | 13%        | Drug Court                                | 182       | 7%           |
| Suboxone                                      | 191                                     | 7%         | DYFS/Family Court                         | 156       | 6%           |
|                                               |                                         |            | Other                                     | 203       | 7%           |
| Referral Source                               | 07.4                                    | 0.407      | A                                         |           | 201          |
| Self-referral                                 | 874                                     | 31%        | Arrest in the Last 30 Days (Yes)          | 171       | 6%           |
| Family/Friend                                 | 215<br>144                              | 8%<br>5%   | Chariel Denulation*                       |           |              |
| Addiction Services Program Workforce NJ SAI   | 282                                     | 10%        | Special Population* DYFS/CPSAI            | 905       | 32%          |
| DYFS                                          | 59                                      | 2%         | DWI/DUI                                   | 452       | 16%          |
| Mental Health                                 | 22                                      | 1%         | Developmental Disability                  | 8         | 0%           |
| Criminal Justice                              | 636                                     | 23%        | Blind and Visually Impaired               | 8         | 0%           |
| IDRC                                          | 307                                     | 11%        | Deaf and Hard of Hearing                  | 14        | 1%           |
| Other/Not Assessed                            | 241                                     | 9%         |                                           |           |              |
|                                               |                                         |            | Health Insurance at Admission*            |           |              |
| Any Prior Treatment                           | 1,896                                   | 68%        | No Insurance                              | 1,709     | 61%          |
|                                               |                                         |            | Medicaid                                  | 569       | 20%          |
| Sex                                           | 4.070                                   | 740/       | Medicare<br>Private Insurance             | 64        | 2%           |
| Male<br>Female                                | 1,976<br>811                            | 71%<br>29% | Other Insurance                           | 411<br>63 | 15%<br>2%    |
| i emale                                       | 011                                     | 2370       | Other insulance                           | 03        | 2 /0         |
| Age at Admission                              |                                         |            | Treated in County of Residence            | 1,722     | 62%          |
| Under 18                                      | 162                                     | 6%         | rreated in County of Residence            | 1,722     | 02 /0        |
| 18-21                                         | 225                                     | 8%         | <b>County where Patient was Treated</b>   |           |              |
| 22-24                                         | 238                                     | 9%         |                                           | llesex    | 25 1%        |
| 25-29                                         | 401                                     | 14%        |                                           | mouth     | 190 7%       |
| 30-34                                         | 311                                     | 11%        | Burlington 12 0% Morr                     | is        | 95 3%        |
| 35-44                                         | 650                                     | 23%        | Camden 8 0% Ocea                          | an        | 2 0%         |
| 45-54                                         | 586                                     | 21%        | Cape May 0 0% Pass                        |           | 64 2%        |
| 55 and over                                   | 214                                     | 8%         | Cumberland 41 1% Sale                     |           | 0 0%         |
| Dogo/Ethnicity                                |                                         |            |                                           | erset     | 104 4%       |
| Race/Ethnicity                                | 1 220                                   | 400/       | Gloucester 116 4% Suss                    |           | 40 1%        |
| White (non-Hispanic)                          | 1,330<br>1,121                          | 48%<br>40% | Hudson 38 1% Unio<br>Hunterdon 15 1% Warr |           | 2 0%<br>1 0% |
| Black (non-Hispanic)<br>Hispanic Origin       | 316                                     | 40%<br>11% | Mercer 1,722 62% Othe                     |           | 207 7%       |
| Other                                         | 20                                      | 1%         | 1,722 02/0 Ottle                          | **        | 201 170      |
|                                               |                                         | . 70       | Total Admis                               | sions =   | 2,787        |
|                                               |                                         |            | . ota. / tallilo                          |           | _,. 01       |
|                                               |                                         |            |                                           |           |              |