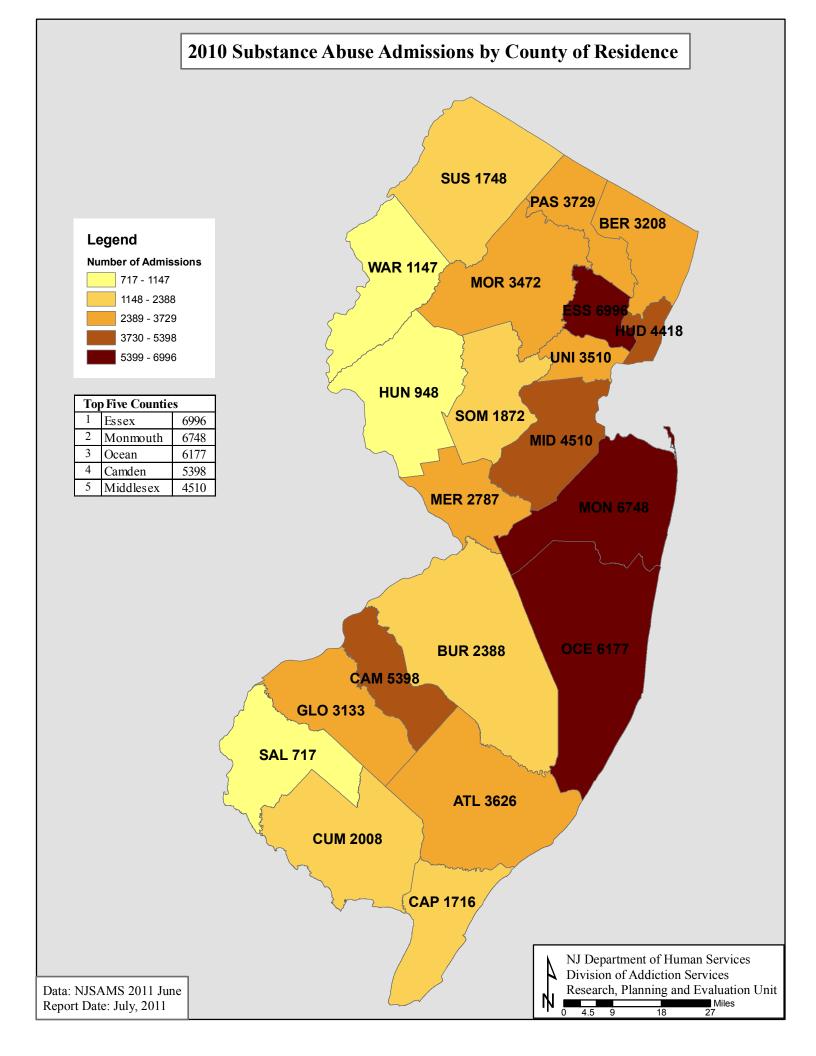

# Substance Abuse Admissions by County and Primary Drug 2010 NJ Resident Admissions

| County of  |       |      |      |      | Primary       | / Drug |        |      |      |      | To    | tal  |
|------------|-------|------|------|------|---------------|--------|--------|------|------|------|-------|------|
| Residence  | Alco  | hol  | Coc  | aine | Heroi<br>Opia |        | Mariju | ıana | Otl  | ner  |       |      |
|            | N     | %    | N    | %    | N             | %      | N      | %    | N    | %    | N     | %    |
| Atlantic   | 976   | 4.1  | 237  | 5.0  | 1763          | 6.9    | 425    | 3.8  | 225  | 4.8  | 3626  | 5.2  |
| Bergen     | 1456  | 6.1  | 229  | 4.8  | 868           | 3.4    | 467    | 4.2  | 188  | 4.0  | 3208  | 4.6  |
| Burlington | 988   | 4.1  | 133  | 2.8  | 714           | 2.8    | 382    | 3.4  | 171  | 3.6  | 2388  | 3.4  |
| Camden     | 1374  | 5.8  | 460  | 9.7  | 1919          | 7.5    | 1116   | 10.0 | 529  | 11.2 | 5398  | 7.7  |
| Cape May   | 703   | 2.9  | 106  | 2.2  | 520           | 2.0    | 259    | 2.3  | 128  | 2.7  | 1716  | 2.4  |
| Cumberland | 727   | 3.0  | 235  | 5.0  | 524           | 2.0    | 453    | 4.0  | 69   | 1.5  | 2008  | 2.9  |
| Essex      | 1564  | 6.6  | 524  | 11.1 | 3492          | 13.6   | 1147   | 10.2 | 269  | 5.7  | 6996  | 10.0 |
| Gloucester | 993   | 4.2  | 219  | 4.6  | 1045          | 4.1    | 519    | 4.6  | 357  | 7.5  | 3133  | 4.5  |
| Hudson     | 1319  | 5.5  | 262  | 5.5  | 1575          | 6.1    | 1017   | 9.1  | 245  | 5.2  | 4418  | 6.3  |
| Hunterdon  | 474   | 2.0  | 35   | 0.7  | 210           | 0.8    | 179    | 1.6  | 50   | 1.1  | 948   | 1.3  |
| Mercer     | 970   | 4.1  | 310  | 6.6  | 867           | 3.4    | 506    | 4.5  | 134  | 2.8  | 2787  | 4.0  |
| Middlesex  | 1801  | 7.5  | 239  | 5.1  | 1436          | 5.6    | 705    | 6.3  | 329  | 7.0  | 4510  | 6.4  |
| Monmouth   | 2529  | 10.6 | 486  | 10.3 | 2336          | 9.1    | 929    | 8.3  | 468  | 9.9  | 6748  | 9.6  |
| Morris     | 1568  | 6.6  | 110  | 2.3  | 1251          | 4.9    | 324    | 2.9  | 219  | 4.6  | 3472  | 4.9  |
| Ocean      | 1896  | 7.9  | 280  | 5.9  | 2541          | 9.9    | 812    | 7.2  | 648  | 13.7 | 6177  | 8.8  |
| Passaic    | 1118  | 4.7  | 271  | 5.7  | 1644          | 6.4    | 467    | 4.2  | 229  | 4.8  | 3729  | 5.3  |
| Salem      | 228   | 1.0  | 72   | 1.5  | 204           | 0.8    | 151    | 1.3  | 62   | 1.3  | 717   | 1.0  |
| Somerset   | 927   | 3.9  | 110  | 2.3  | 408           | 1.6    | 332    | 3.0  | 95   | 2.0  | 1872  | 2.7  |
| Sussex     | 705   | 3.0  | 65   | 1.4  | 704           | 2.7    | 144    | 1.3  | 130  | 2.7  | 1748  | 2.5  |
| Union      | 1075  | 4.5  | 289  | 6.1  | 1348          | 5.2    | 671    | 6.0  | 127  | 2.7  | 3510  | 5.0  |
| Warren     | 465   | 1.9  | 54   | 1.1  | 363           | 1.4    | 208    | 1.9  | 57   | 1.2  | 1147  | 1.6  |
| Total      | 23856 | 100  | 4726 | 100  | 25732         | 100    | 11213  | 100  | 4729 | 100  | 70256 | 100  |

## Substance Abuse Admission Rates by County of Residence and Primary Drug 2010 NJ Resident Admissions

| County of  | Pr      | imary Drug | 9      | County          | Per 10  | 0,000 Popul | ation |
|------------|---------|------------|--------|-----------------|---------|-------------|-------|
| Residence  | Alcohol | Drugs      | Total  | Population 2010 | Alcohol | Drugs       | Total |
|            | N       | N          | N      |                 | Rate    | Rate        | Rate  |
| Atlantic   | 976     | 2,650      | 3,626  | 274,549         | 355     | 965         | 1,321 |
| Bergen     | 1,456   | 1,752      | 3,208  | 905,116         | 161     | 194         | 354   |
| Burlington | 988     | 1,400      | 2,388  | 448,734         | 220     | 312         | 532   |
| Camden     | 1,374   | 4,024      | 5,398  | 513,657         | 267     | 783         | 1,051 |
| Cape May   | 703     | 1,013      | 1,716  | 97,265          | 723     | 1,041       | 1,764 |
| Cumberland | 727     | 1,281      | 2,008  | 156,898         | 463     | 816         | 1,280 |
| Essex      | 1,564   | 5,432      | 6,996  | 783,969         | 199     | 693         | 892   |
| Gloucester | 993     | 2,140      | 3,133  | 288,288         | 344     | 742         | 1,087 |
| Hudson     | 1,319   | 3,099      | 4,418  | 634,266         | 208     | 489         | 697   |
| Hunterdon  | 474     | 474        | 948    | 128,349         | 369     | 369         | 739   |
| Mercer     | 970     | 1,817      | 2,787  | 366,513         | 265     | 496         | 760   |
| Middlesex  | 1,801   | 2,709      | 4,510  | 809,858         | 222     | 335         | 557   |
| Monmouth   | 2,529   | 4,219      | 6,748  | 630,380         | 401     | 669         | 1,070 |
| Morris     | 1,568   | 1,904      | 3,472  | 492,276         | 319     | 387         | 705   |
| Ocean      | 1,896   | 4,281      | 6,177  | 576,567         | 329     | 742         | 1,07  |
| Passaic    | 1,118   | 2,611      | 3,729  | 501,226         | 223     | 521         | 744   |
| Salem      | 228     | 489        | 717    | 66,083          | 345     | 740         | 1,085 |
| Somerset   | 927     | 945        | 1,872  | 323,444         | 287     | 292         | 579   |
| Sussex     | 705     | 1,043      | 1,748  | 149,265         | 472     | 699         | 1,17  |
| Union      | 1,075   | 2,435      | 3,510  | 536,499         | 200     | 454         | 654   |
| Warren     | 465     | 682        | 1,147  | 108,692         | 428     | 627         | 1,05  |
| Total      | 23,856  | 46,400     | 70,256 | 8,791,894       | 271     | 528         | 799   |